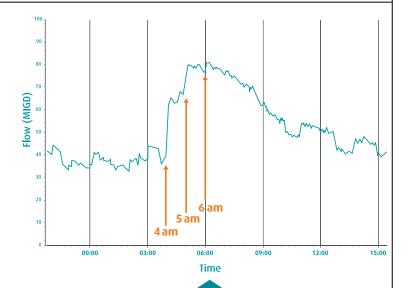

# This graph shows the water flow on a summer day.

At **4 am** the demand for water almost doubles, with sudden increases at the start of the following two hours.

## What is the Problem?

In recent summers, the CRD water supply infrastructure has experienced challenges due to high, sudden demands because of region-wide irrigation system programs that all start at the same time. Particularly at **4 am, 5 am, and 6 am** on residential lawn watering days, water demand can double with instantaneous increases that fall on the hour.