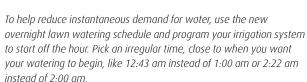

### Stagger your Irrigation Start Times

Stagger your irrigation system start time off the top of the hour to reduce the instantaneous demand. Pick a random time like 2:23 am, 1:41 am, 3:12 am.