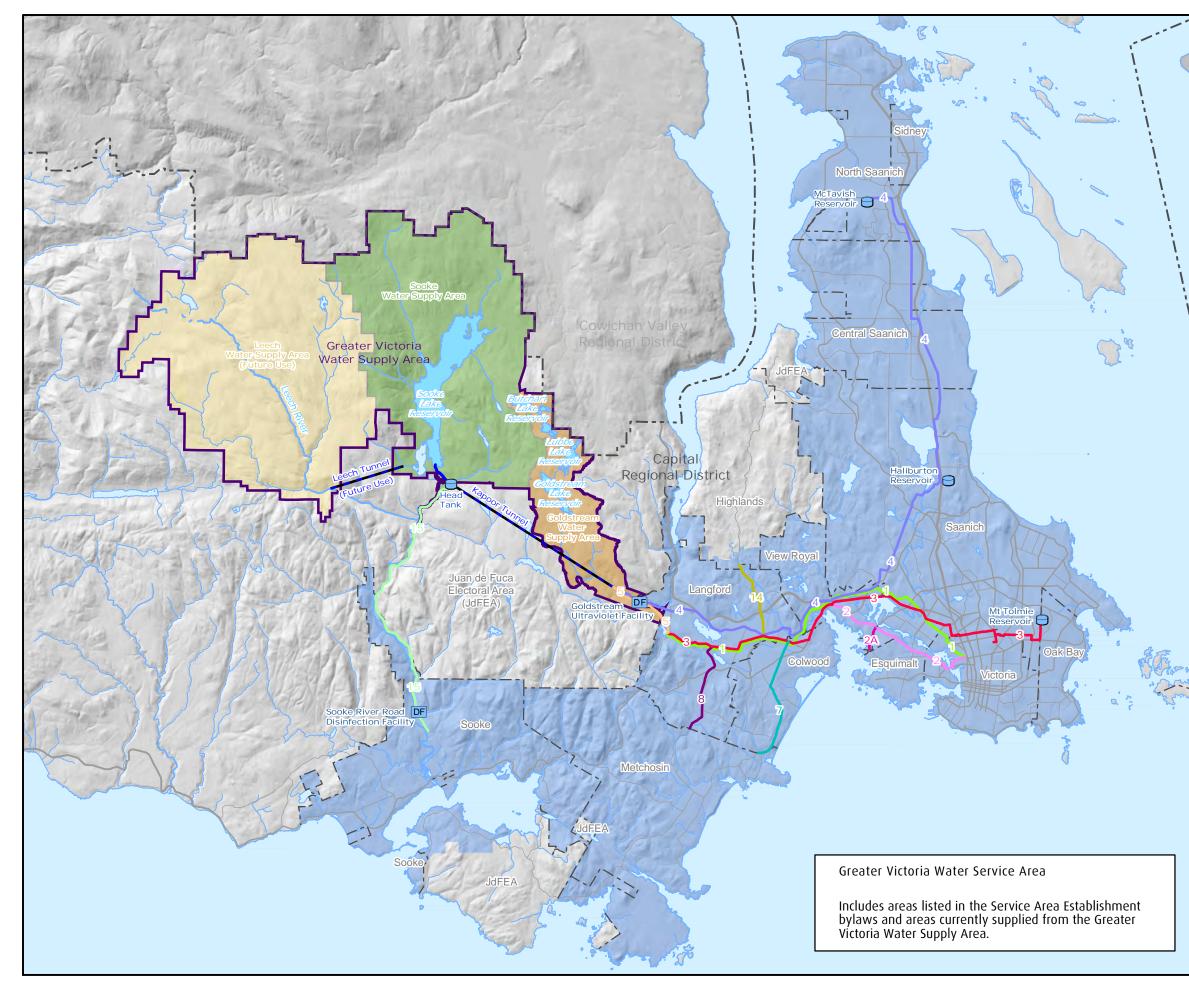

## Greater Victoria Drinking Water Supply System CDD Making a difference...together 2 UTM Zone 10N NAD 1983 DISCLAIMER Important This map is for general information purposes only. The Capital Regional District (CRD) makes no representations or warranties regarding the accuracy or completeness of this map or the suitability of the map for any purpose. This map is not for navigation. The CRD will not be liable for any damage, loss or injury resulting from the use of the map or information on the map and the map may be changed by the CRD at any time. Janauary 2020 | GreaterVictoriaDrinkingWatersSupplySystem\_11x17.mxd | helpdesk@crd.bc.ca DF **Disinfection Facility** Θ Supply Reservoir Tunnel Supply Main No. 1 Supply Main No. 2 Supply Main No. 2A Supply Main No. 3 Supply Main No. 4 Supply Main No. 5 Supply Main No. 7 Supply Main No. 8 Supply Main No.14 Supply Main No.15 Supply Main Greater Victoria Water Service Area Greater Victoria Water Supply Area Sooke Water Supply Area Goldstream Water Supply Area Leech Water Supply Area (Future) [\_\_\_] Regional District Boundary []]] **Municipal Boundary** Source Water Reservoir Ocean / Lake River / Stream Major Road \_\_\_\_